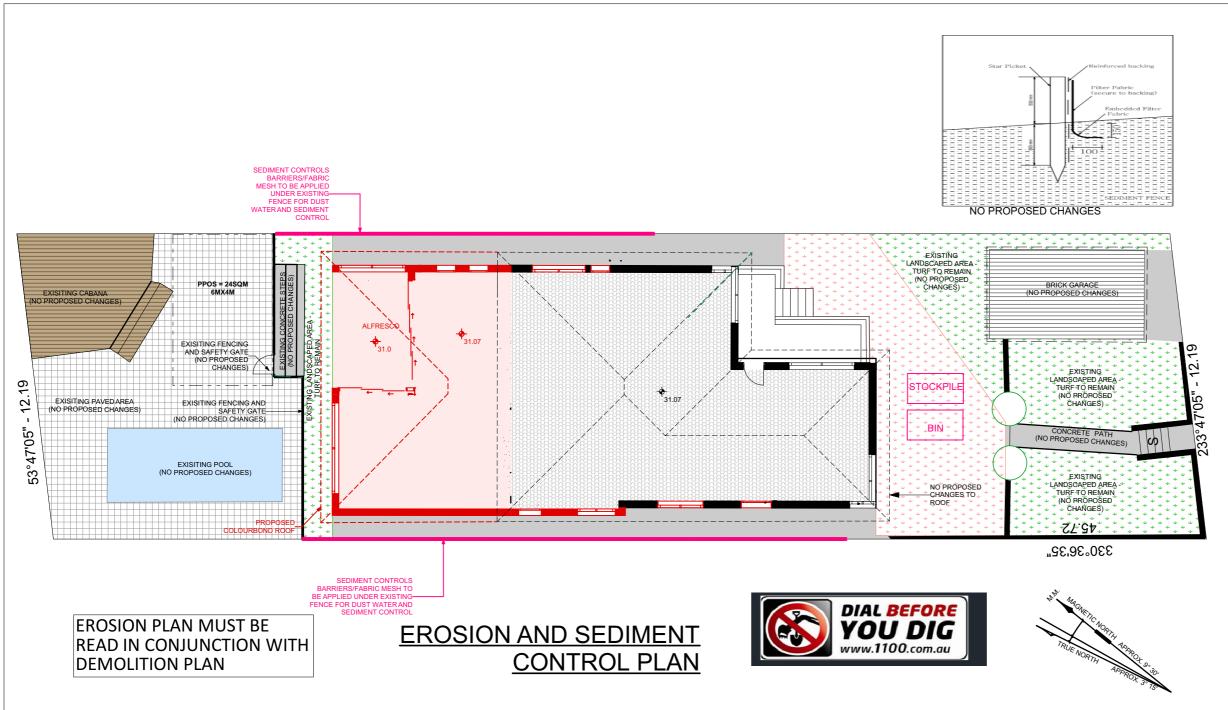

1\_ ALL EROSION AND SEDIMENT CONTROL MEASURES ARE TO BE INSTALLED AND MAINTAINED IN ACCORDANCE WITH "MANAGING URBAN STORM-WATER 3RD EDITION" PRODUCED BY THE NEW DEPARTMENT OF HOUSING

2.ALL EROSION AND SILTAIOIN CONTROL DEVICES ARE TO BE PLACED PRIOR TO THE COMMENCEMENT OF ANY CONSTRUCTION WORK AND ALL SILT TRPS ARE TO HAVE DEPOSITED SILT REMOVED REGULARLY DURING CONSTRUCTION

3\_ALL TREES ARE TO BE RESERVED UNLESS INDICATED OTHERWISE ON THE ARCHITECTS OR LANDSCAPE ARCHITECTS DRAWINGS, EXISTING GRASS COVER SHALL BE MAINTAINED EXCEPT IN AREA CLEARED FOR BULLDING PAYEMENT ETC.

 $4\_{\rm INSTALL}$  TEMPORARY SEDIMENT BARRIERS TO ALL LINELET PITS LIKELY TO COLLECT SILT LADDEN WATER

5\_NOT WITHSTANDING DETAILS SHOWN, IT IS THE CONTRACTORS SOLE RESPONSIBILITY TO ENSURE THAT ALL SITE ACTIVITIES COMPLY WITH THE REQUIREMENTS OF THE CLEAN WATER ACT.